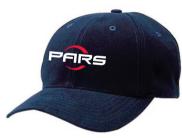

3XL - 6XL: \$28.00

• 100% cotton brushed twill cap · Structured, Mid Profile

• Self-fabric adjustable slide closure with buckle and grommet

One Size: \$8.50